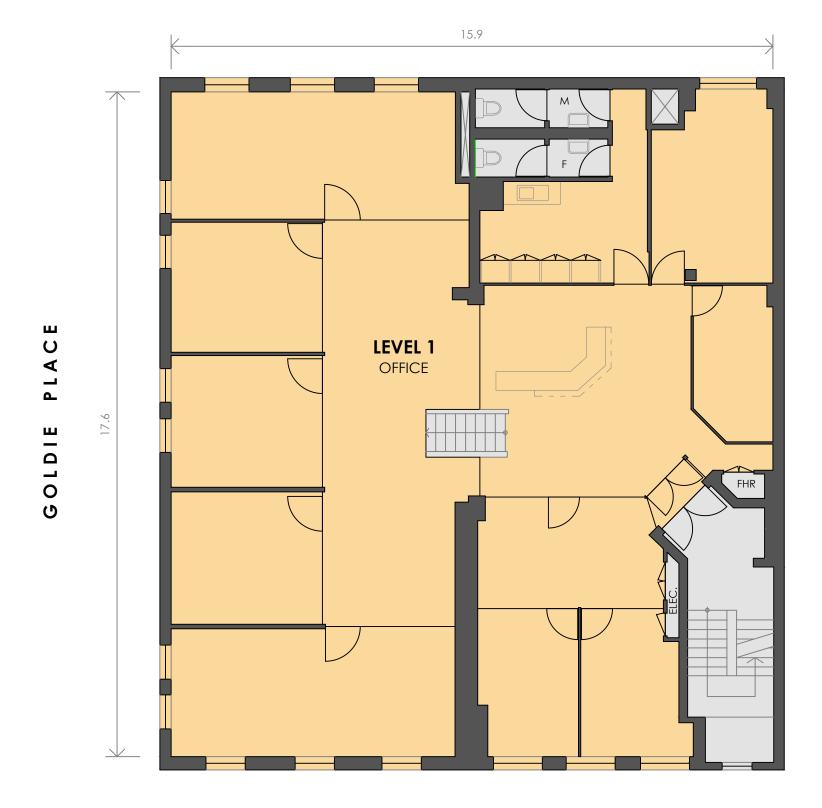

## CORPORATION LANE No. 20

**SCHEDULE OF AREAS** 

LEVEL 1

OFFICE **TOTAL AREA** 

243 m<sup>2</sup>

243 m<sup>2</sup>

**AMENITIES**  $9 \, \text{m}^2$ 

**DISCLAIMER**: THIS PLAN HAS BEEN PREPARED FOR MARKETING PURPOSES ONLY. INTERESTED PARTIES SHOULD UNDERTAKE THEIR OWN ENQUIRIES AS TO THE ACCURACY OF THE INFORMATION. AREAS ARE APPROXIMATE AND DIMENSION ROUNDING MAY RESULT IN AREA DISCREPANCIES.