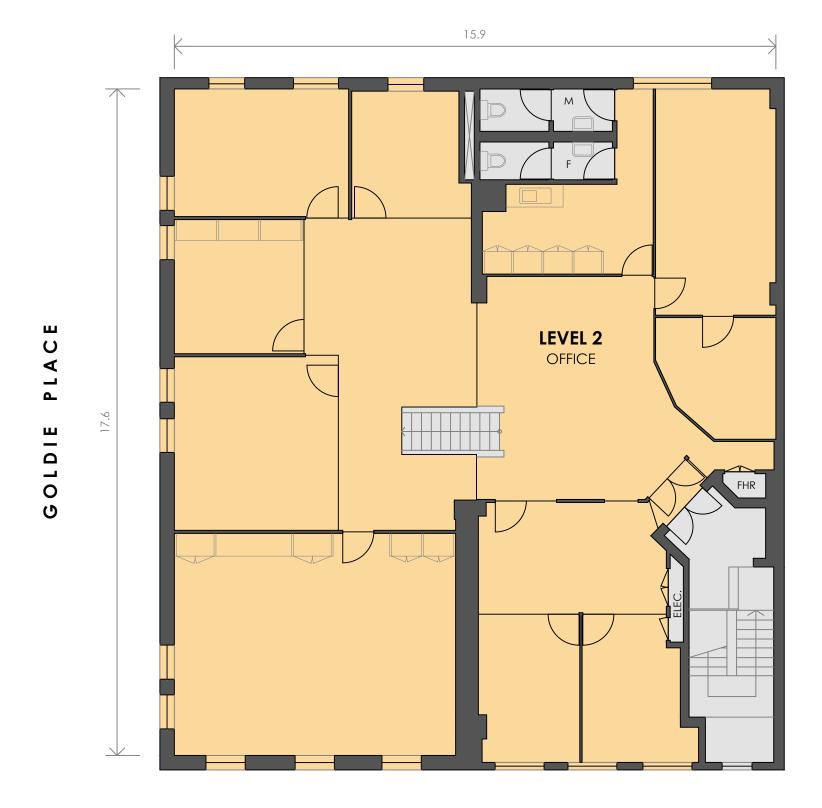

## CORPORATION LANE No. 20

**SCHEDULE OF AREAS** 

LEVEL 2

OFFICE TOTAL AREA 243 m<sup>2</sup>

AMENITIES

9 m²

**DISCLAIMER**: THIS PLAN HAS BEEN PREPARED FOR MARKETING PURPOSES ONLY. INTERESTED PARTIES SHOULD UNDERTAKE THEIR OWN ENQUIRIES AS TO THE ACCURACY OF THE INFORMATION. AREAS ARE APPROXIMATE AND DIMENSION ROUNDING MAY RESULT IN AREA DISCREPANCIES.